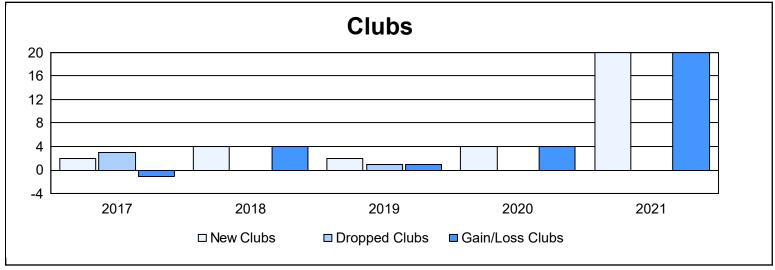

District 320 C

As of June 2021 Cumulative

| Year      | New<br>Clubs | Dropped<br>Clubs | Gain/<br>Loss<br>Clubs | New<br>Members | Charter<br>Members | Reinstate<br>Members | Transfer<br>Members | Total<br>Member<br>Added | Total<br>Members<br>Dropped | Gain/<br>Loss<br>Members |
|-----------|--------------|------------------|------------------------|----------------|--------------------|----------------------|---------------------|--------------------------|-----------------------------|--------------------------|
| 2016-2017 | 2            | 3                | -1                     | 355            | 65                 | 85                   | 3                   | 508                      | 322                         | 186                      |
| 2017-2018 | 4            | 0                | 4                      | 269            | 97                 | 18                   | 5                   | 389                      | 303                         | 86                       |
| 2018-2019 | 2            | 1                | 1                      | 267            | 70                 | 16                   | 5                   | 358                      | 394                         | -36                      |
| 2019-2020 | 4            | 0                | 4                      | 187            | 91                 | 11                   | 8                   | 297                      | 325                         | -28                      |
| 2020-2021 | 20           | 0                | 20                     | 277            | 468                | 38                   | 18                  | 801                      | 455                         | 346                      |
| Average   | 6            | 1                | 6                      | 271            | 158                | 34                   | 8                   | 471                      | 360                         | 111                      |