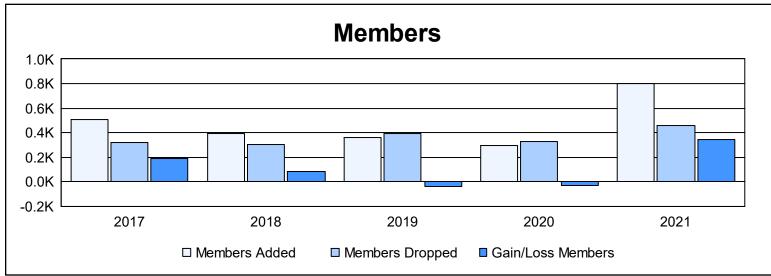

District 320 C

As of June 2021 Cumulative

| Year      | New<br>Clubs | Dropped<br>Clubs | Gain/<br>Loss<br>Clubs | New<br>Members | Charter<br>Members | Reinstate<br>Members | Transfer<br>Members | Total<br>Member<br>Added | Total<br>Members<br>Dropped | Gain/<br>Loss<br>Members |
|-----------|--------------|------------------|------------------------|----------------|--------------------|----------------------|---------------------|--------------------------|-----------------------------|--------------------------|
| 2016-2017 | 2            | 3                | -1                     | 355            | 65                 | 85                   | 3                   | 508                      | 322                         | 186                      |
| 2017-2018 | 4            | 0                | 4                      | 269            | 97                 | 18                   | 5                   | 389                      | 303                         | 86                       |
| 2018-2019 | 2            | 1                | 1                      | 267            | 70                 | 16                   | 5                   | 358                      | 394                         | -36                      |
| 2019-2020 | 4            | 0                | 4                      | 187            | 91                 | 11                   | 8                   | 297                      | 325                         | -28                      |
| 2020-2021 | 20           | 0                | 20                     | 277            | 468                | 38                   | 18                  | 801                      | 455                         | 346                      |
| Average   | 6            | 1                | 6                      | 271            | 158                | 34                   | 8                   | 471                      | 360                         | 111                      |